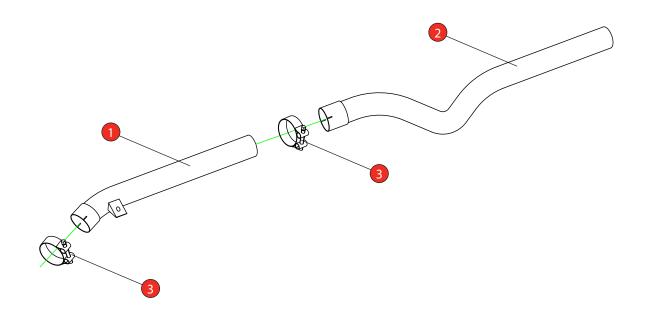

Estimated Fitting Time: 1 Hours 30 Minutes

| NO.     | PART NO.   | DESCRIPTION         | QTY |  |  |
|---------|------------|---------------------|-----|--|--|
| 1       | 727BM      | Link Pipe           | 1   |  |  |
| 2       | 808BM      | GPF Delete          | 1   |  |  |
| Fit Kit |            |                     |     |  |  |
| 3       | Z016.10069 | 79 - 85mm H/D Clamp | 2   |  |  |